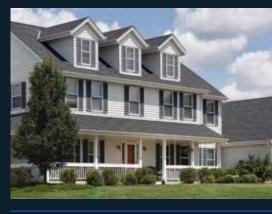

#### REFINED QUALITY WITH ARCHITECTURAL APPEAL

Exquisite style, exceptional performance – that's the hallmark of Freedom Premium Vinyl Siding. Greater panel thickness and deeper dimension. A luxurious finish with a sumptuous texture. All in a generous selection of beautiful colors and classic profiles for tastefully stated elegance.

#### **ENDURING STYLE AND STRENGTH**

**Extra-Heavy Wall Thickness** Heavy-duty .046" thickness provides superior rigidity, ensuring straight, smooth walls.

**Double-Strength Nail Hem** Resilient, full-roll nail hem wall attachment increases strength and structural integrity to help bridge uneven wall surfaces.

**Beautiful Wood-Like Appearance** Natural cedargrain texture and subtle detail create a true-wood look.

**Attractive 3/4" Lap Height** Rigid panel projection creates a deeper dimensional look with enhanced shadow lines and a handcrafted appearance.