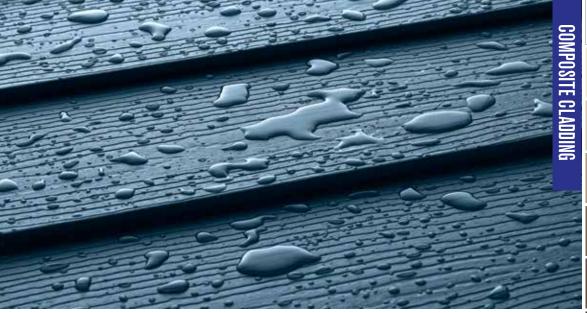

#### TAKE A CLOSER LOOK AT ALIGN COMPOSITE CLADDING

Strong, protective and weathertight, ALIGN will shield your home from pounding rain, high winds, hail, intense heat and frigid cold. It also stands up strong to dents, dings and abrasions, keeping your home's exterior pristine year after year.

**Integrated Energy-Saving Insulation** Helps prevent energy loss year-round.<sup>†</sup>

Impact-Resistant Resists dents, dings and damage from hail.\*

**Highly Durable** Moisture-resistant; won't swell or warp.