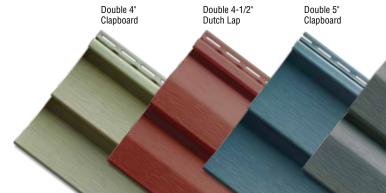

Double 4" Clapboard Roughsawn Texture Double 5" Clapboard Roughsawn Texture

8" Clapboard Roughsawn Texture 12" Vertical Board & Batten Medium Woodgrain Texture