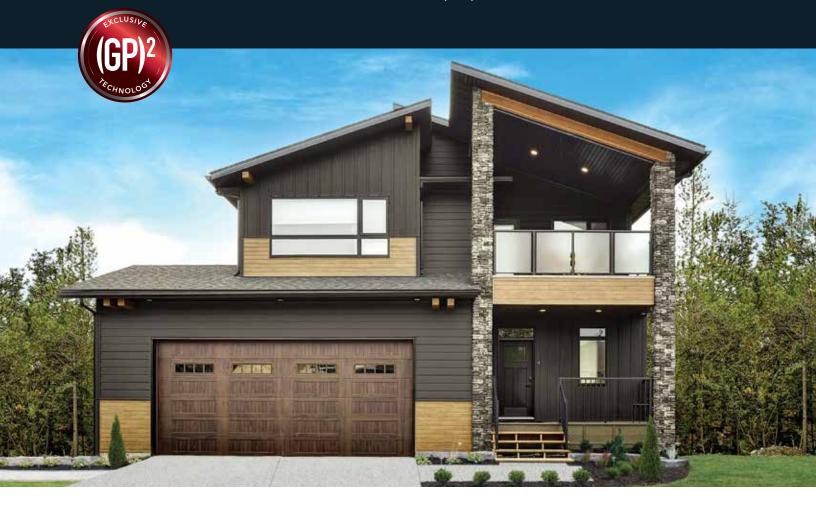

#### IT'S NOT JUST PRETTY, IT'S PRETTY AMAZING

ALIGN Composite Cladding has it all: high-end style, superior performance, enduring protection and excellent value. This innovative home exterior recreates the organic beauty of natural wood but without the upkeep!

#### FUTURE-FORWARD HOME EXTERIORS

There's nothing ordinary about ALIGN – the world's first composite cladding incorporating Glass-Reinforced Polymer and Graphite-Infused Polystyrene (GP)<sup>2</sup> Technology<sup>®</sup>. When you compare ALIGN with other exterior cladding, you'll see why it's an excellent choice for your home.

#### IT'S THE DETAILS THAT MAKE IT BEAUTIFUL

Deeper grain embossing, ample 7" plank exposure and bold, crisp shadow lines achieve a remarkably realistic appearance of natural wood. You'll have to touch it to tell the difference.

#### TAKE A CLOSER LOOK AT ALIGN COMPOSITE CLADDING

Strong, protective and weathertight, ALIGN will shield your home from pounding rain, high winds, hail, intense heat and frigid cold. It also stands up strong to dents, dings and abrasions, keeping your home's exterior pristine year after year.

**High-Performance Construction** Fortified with a reinforced nail hem for extra-strong wall attachment and increased windload resistance.

**Architectural Elegance** 7" flat face profile with cedar mill texture imparts the organic beauty of natural wood.