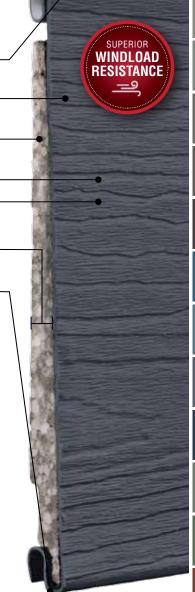

#### REFINED QUALITY WITH ARCHITECTURAL APPEAL

Exquisite style, exceptional performance – that's the hallmark of Freedom Premium Vinyl Siding. Greater panel thickness and deeper dimension. A luxurious finish with a sumptuous texture. All in a generous selection of beautiful colors and classic profiles for tastefully stated elegance.

#### **ENDURING STYLE AND STRENGTH**

**Extra-Heavy Wall Thickness** Heavy-duty .046" thickness provides superior rigidity, ensuring straight, smooth walls.

**Double-Strength Nail Hem** Resilient, full-roll nail hem wall attachment increases strength and structural integrity to help bridge uneven wall surfaces.

**Secure Panel Locking System** Interlocking design secures panels in place, greatly enhancing rigidity and stability.

**Built Weather-Tough** Freedom Premium Vinyl Siding has been tested to withstand negative windload resistance per ASTM D5206 and meets or exceeds the industry standard for windload performance.

**Beautiful Wood-Like Appearance** Natural cedargrain texture and subtle detail create a true-wood look.

**Attractive 3/4" Lap Height** Rigid panel projection creates a deeper dimensional look with enhanced shadow lines and a handcrafted appearance.