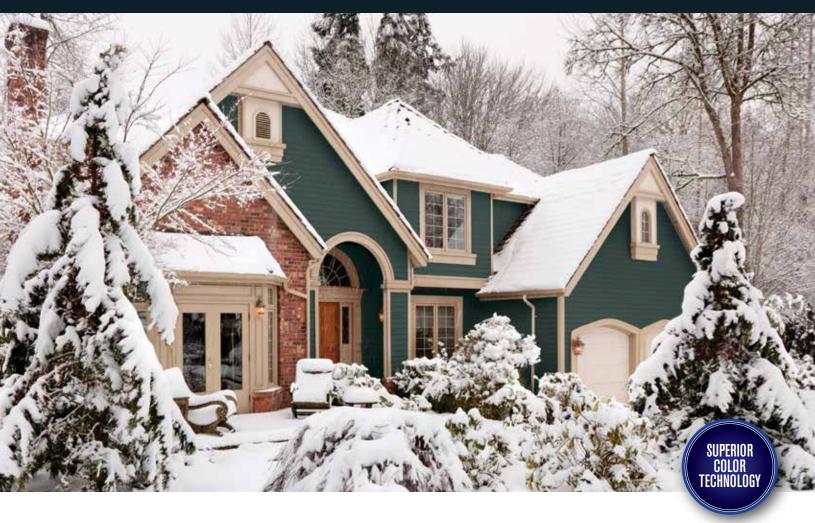

#### PREMIUM CRAFTSMANSHIP WITH MODERN PRACTICALITY

While Freedom Steel Siding's impressive strength captures your attention, you'll also appreciate the superior functionality and aesthetic appeal of this ultra-premium panel.

**Heavy-Duty Construction** Steel siding is virtually impervious to outdoor elements. Unlike wood, compressed particleboard or fiber cement, it won't absorb moisture. Steel also resists warping, chalking, fading and brittleness in cold weather; independently tested to withstand intense winds.

**Resists Impact** Constructed of roll-formed 29 gauge Galvalume AZ-50 steel for outstanding resistance to hail damage and denting.

**Smooth, Uniform Finish** Tight joints keep overlaps neat and flat; rigid steel helps conceal imperfections in the exterior's substructure.

**Straight Wall Lines** Rigid steel panels deliver high dimensional stability and resist buckling and the wavy appearance that can result from expansion and contraction caused by extreme weather changes. The low thermal expansion is less than 1/8" over a 12' panel.

**Premium Appearance** Deep 1/2" panel projection creates greater dimension and style with bold edges and dramatic shadow lines. The resilient Kynar finish resists dirt and dust buildup, staining and mildew.