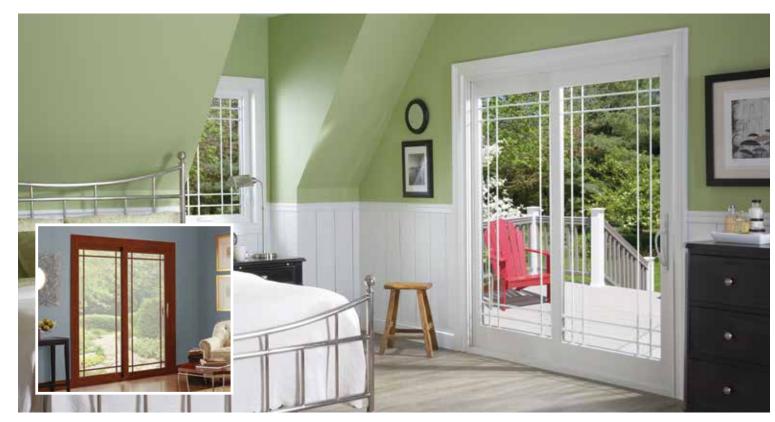

#### CAPTURE THE ESSENCE OF SUPERB CRAFTSMANSHIP

Whether you have a yard, deck or terrace, Freedom Sliding Patio Doors extend your room's ambiance, creating an open, expansive feeling. An ample glass area provides added light and its reliable sliding convenience extends your enjoyment year-round. And now you can have an added option for even greater style and convenience – integrated mini blinds.

Let the outside in with a French-Style Sliding Patio Door featuring Double Prairie grids.

A Freedom Sliding Patio Door with optional Integrated Mini Blinds is a beautifully convenient way to control light. Integrated Mini Blinds will feature a white blind.

#### TRADITIONAL BEAUTY

- Three distinctive styles: Contemporary. Classic and French
- Sleek, clean-line design
- · Blinds remain virtually dust-free in the sealed insulated glass unit (Integrated Mini Blinds)
- Integral cordless blinds eliminate the risk of children or pets getting entangled in the cords (Integrated Mini Blinds)