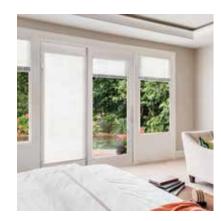

#### CAPTURE THE ESSENCE OF SUPERB CRAFTSMANSHIP

Whether you have a yard, deck or terrace, Freedom Sliding Patio Doors extend your room's ambiance, creating an open, expansive feeling. An ample glass area provides added light and its reliable sliding convenience extends your enjoyment year-round. And now you can have an added option for even greater style and convenience – integrated mini blinds.

Let the outside in with a French-Style Sliding Patio Door featuring Double Prairie grids.

A Freedom Sliding Patio Door with optional Integrated Mini Blinds is a beautifully convenient way to control light. Integrated Mini Blinds will feature a white blind.

#### TRADITIONAL BEAUTY

- Three distinctive styles: Contemporary. Classic and French
- Sleek, clean-line design
- · Blinds remain virtually dust-free in the sealed insulated glass unit (Integrated Mini Blinds)
- Integral cordless blinds eliminate the risk of children or pets getting entangled in the cords (Integrated Mini Blinds)