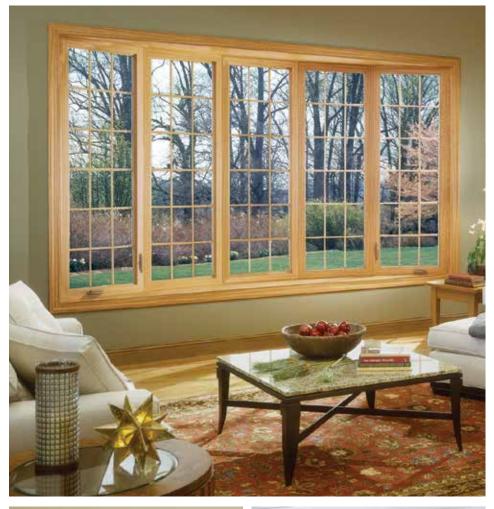

### TRANSFORM YOUR HOME WITH AN EXPANDED OUTDOOR VIEW

These windows present the best of both worlds by combining exquisite form with effortless function. You'll appreciate the timeless style of their smooth, clean lines. Our innovative design provides years of easy-to-operate, fingertip control.

### SEAMLESSLY BLEND TRADITIONAL ELEGANCE WITH STATE-OF-THE-ART TECHNOLOGY

A focal point of any room, these windows have a time-honored allure and enchantment that always makes them a welcome addition. We've added state-of-the-art performance to their traditional beauty to bring new levels of elegance and energy efficiency.

This sliding window offers a great view for all seasons (above). The narrow sightlines of three-lite end-vent sliding windows make them an ideal replacement for many applications (above top). Easy-to-operate two-lite sliding windows blend easily into traditional, transitional and contemporary homes (above right).