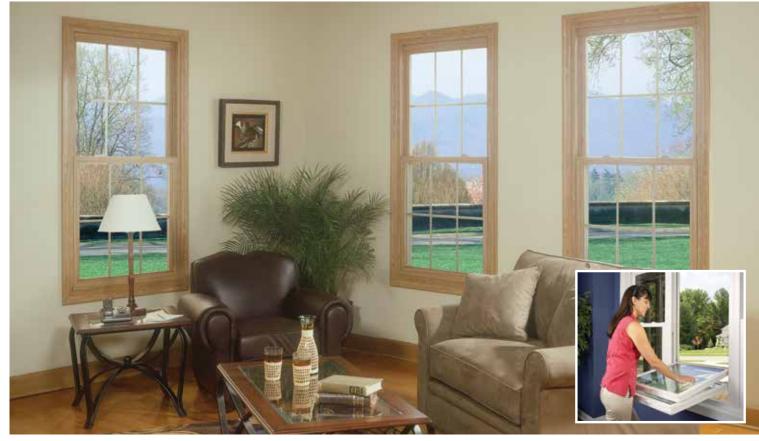

# FREEDOM PREMIUM WINDOW COLLECTION

Your home is about to become even more exceptional. Classically styled and supremely durable, Freedom Premium Windows will dramatically enhance the appearance of your home while reducing your annual energy costs. Constructed with premium-grade vinyl extrusions, the extra thick sash and handsome frame combine eye-catching good looks with outstanding protection and year-round comfort.

#### THE ESSENCE OF STYLE

With meticulous attention to detail, Freedom Premium Windows provide superb form and functionality you'll appreciate every day, from every angle. The striking simplicity of this window is noted for its enduring aesthetic value and broad range of applications. When you think of windows as a style element in your home, you'll see why Freedom Premium Windows deserve strong consideration.

#### **SUPERIOR PERFORMANCE AND PROTECTION**

The refined quality and style of our windows convey traditional craftsmanship with a modern flair. Attractive curb appeal, energy efficiency and low maintenance are three strong amenities that can improve the value of your home. Powerfully protective and weathertight, each window is expertly constructed to shield your home against inclement weather.