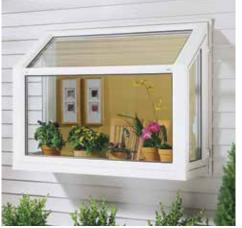

#### LIFELONG STRENGTH AND DURABILITY

- InterWeld fusion welding
- Heavy-duty multiple-point locking and operating hardware
- Lifetime Limited Transferable Warranty
- Lifetime Glass Breakage Warranty

The gentle slope of a Freedom Bow Window adds soft elegance to any room's interior (top). Because Freedom Bay Windows are custom-manufactured to fit your exact opening, they augment your home's interior and add to its curb appeal (above left). With Freedom Garden Windows you can have fresh flowers or herbs in your home throughout the year (above right).