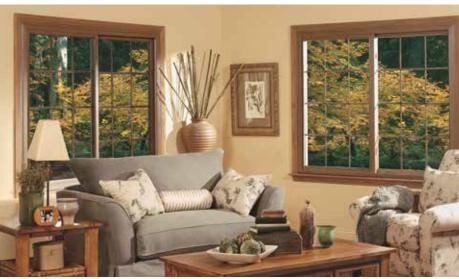

### COMBINE CLASSIC GOOD LOOKS AND OUTSTANDING DURABILITY

The traditional design of Freedom Double-Hung Windows make them the perfect choice for homeowners who want the best. They combine functional beauty, balanced daylighting and an array of decorative options that allow you to enhance your environment.

Double-hung windows are versatile and efficient. They match the architecture and style of many homes – perhaps that's why they're often called the American Window. Sashes easily tilt in for easier, safer cleaning (inset).

#### TRADITIONAL BEAUTY

- Equal sightlines
- Coved glazing beads
- · Classic wood-like design

#### **EXCELLENT ENERGY EFFICIENCY**

DOUBLE-HUNG WINDOWS

- Precision-engineered insulating glass unit
- FreedomMaxx Low-E HP high-performance glass
- Optional FreedomMaxx 10 high-performance glass
- AllWeather sloped sill
- Heavy-duty weatherstripping pile with integrated Mylar fin
- Multi-chambered frame and sash profiles
- Standard insulated mainframe and sashes