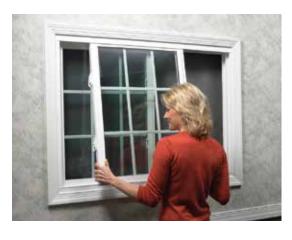

### TRANSFORM YOUR HOME WITH AN EXPANDED OUTDOOR VIEW

These windows present the best of both worlds by combining exquisite form with effortless function. You'll appreciate the timeless style of their smooth, clean lines. Our innovative design provides years of easy-to-operate, fingertip control.

### SEAMLESSLY BLEND TRADITIONAL ELEGANCE WITH STATE-OF-THE-ART TECHNOLOGY

A focal point of any room, these windows have a time-honored allure and enchantment that always makes them a welcome addition. We've added state-of-the-art performance to their traditional beauty to bring new levels of elegance and energy efficiency.

This sliding window offers a great view for all seasons (above). The narrow sightlines of three-lite end-vent sliding windows make them an ideal replacement for many applications (above top). Easy-to-operate two-lite sliding windows blend easily into traditional, transitional and contemporary homes (above right).