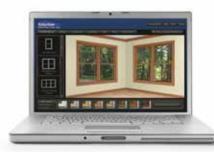

#### HOME VISUALIZER

Our window visualizer is an interactive design tool that allows you to explore beautiful design options for your remodeling project. Choose from window styles, configurations, colors and decorative grid options to customize the appearance of your windows - transforming an ordinary room into one you've always imagined. This easy-to-use design tool lets you see your vision come to life before the work begins.