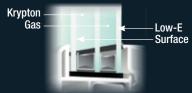

#### FREEDOMMAXX<sup>™</sup> Low-E HP

FreedomMaxx Low-E HP features a multiple-layer vacuum-deposition Low-E insulating glass unit filled with argon gas. It delivers a performance more energy-efficient than a clear single-pane unit.

#### FREEDOMMAXX<sup>™</sup> 7

FreedomMaxx 7 provides a powerful shield against energy loss. This triple-paned unit features two panes of multiple-layer vacuum-deposition Low-E insulating glass with an interior glass pane and two insulating chambers of argon gas – providing an increasingly more energy-efficient performance than a clear single-pane unit..

#### FREEDOMMAXX<sup>™</sup> 10

FreedomMaxx 10 is our ultimate glass system. It delivers a performance substantially more energy-efficient than a clear single-pane unit because it combines two panes of multiple-layer vacuum-deposition Low-E glass with an interior glass pane and two insulating chambers of krypton gas. The result is a triple-pane insulating glass unit that delivers ultra-high energy efficiency.

#### **IMPROVED THERMAL PERFORMANCE**

Insulated glass units were initially filled with air or dry nitrogen. It was later discovered that a dense, slow moving gas would help to minimize the convection currents within the space, reducing conduction and the transfer of heat. This chart, shown in a grams per liter measurement, shows that the FreedomMaxx 10 insulated glass unit with two chambers of krypton gas will insulate far better than a unit filled with air.