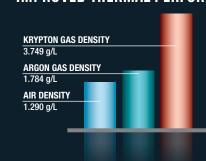

#### **IMPROVED THERMAL PERFORMANCE**

Insulated glass units were initially filled with air or dry nitrogen. It was later discovered that a dense, slow moving gas would help to minimize the convection currents within the space, reducing conduction and the transfer of heat. This chart, shown in a grams per liter measurement, shows that the FreedomMaxx 10 insulated glass unit with two chambers of krypton gas will insulate far better than a unit filled with air.