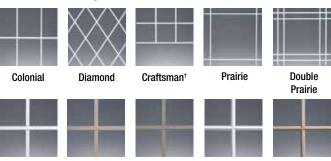

#### **GRID OPTIONS**

Classic grids are available in complementary White, Beige or Classic Clay, with colonial, diamond, craftsman, prairie and double prairie patterns. Contoured colonial grids feature a modeled "cut wood" look and are available in complementary colors and in matching woodgrains.