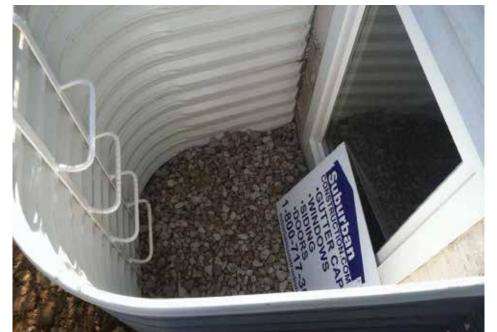

#### FREEDOM BASEMENT EGRESS

### MAINTENANCE FREEDOM AND EASE OF USE

- Rolled angle iron safety grate
- Polycarbonate plastic cover to keep debris and excess water out of well
- Built in escape ladder

#### LIFELONG STRENGTH AND DURABILITY

- Frames and well are manufactured from 18 gauge galvanized steel
- Precision-engineered 4" frame profile
- 1" well profile with double ribbed corners